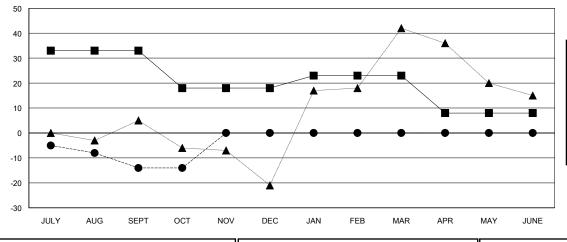

## GOALS AND ACTUAL MEMBERS CUMULATIVE

| - ■ - MEMBER GROWTH NET GOAL      |  |
|-----------------------------------|--|
| - ● - MEMBER GROWTH ACTUAL        |  |
| - ▲ - LAST YEAR MEMBERSHIP ACTUAL |  |
|                                   |  |
|                                   |  |
|                                   |  |