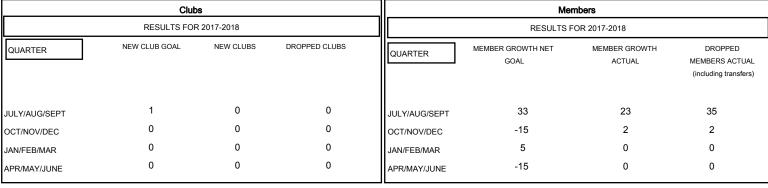

# MONTHLY MEMBERSHIP PROGRESS REPORT

## District 9 SE

Results as of: 10/31/2017

#### MICHAEL MOLENDA **LOCATION IOWA GMT CA** Clubs Members



### GOALS AND ACTUAL NEW CLUBS CUMULATIVE



## GOALS AND ACTUAL MEMBERS CUMULATIVE



| - ■ - MEMBER GROWTH NET GOAL      |  |
|-----------------------------------|--|
| - ● - MEMBER GROWTH ACTUAL        |  |
| - ▲ - LAST YEAR MEMBERSHIP ACTUAL |  |
|                                   |  |
|                                   |  |
|                                   |  |

| DROPPED CLUBS: 0 |    |
|------------------|----|
| DROPPED MEMBERS  |    |
| DECEASED         | 5  |
| CLUB CANCELLED   | 0  |
| OTHER            | 32 |
| TOTAL            | 37 |

| 12 CLUBS OF 49 ADDED 1 OR MORE |  |  |
|--------------------------------|--|--|
| NEW MEMBERS                    |  |  |
|                                |  |  |
|                                |  |  |

| Women Percentage Fiscal Year Goa